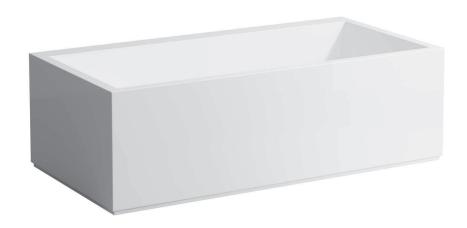

## Bathtub freestanding version, tap bank at long side, back rest left 22333.2

| TECHNICAL DAT | TA                                             |
|---------------|------------------------------------------------|
| Order no.     | 22333.2                                        |
| Certified to  | EN 14516, EN 12764, EN 60825-1                 |
| Dimensions    | 1700 x 860 mm                                  |
| Hight         | 530 mm + 10 mm space for air circulation       |
| Depth         | 440 mm                                         |
| Use capacity  | 250 litre (total: 320 litre)                   |
| Specification | Freestanding bathtub made of Sentec            |
|               | solid surface material, with not removable     |
|               | panels                                         |
|               | With overflow slot at long side and tap bank   |
|               | at opposite side                               |
|               | With pre-installed lifting system to move the  |
|               | bathtub aside in case of maintenance, with     |
|               | floor fixation                                 |
|               | With pre-installed overflow and siphon with    |
|               | click-clack function                           |
|               | With waste cover made of Sentec solid          |
|               | surface                                        |
|               | Charge 616 - without whirl system, with sensor |
|               | control for illuminated overflow slot          |