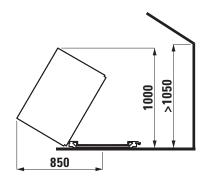

|
|-----------------------|-------------------------------------------------|
|                       | Charge 627 - Whirlpool with air massage,        |
|                       | illuminated overflow slot and mist              |
| Weight                | Charge 616 - 132,0 kg                           |
|                       | Charge 627 – 138,0 kg                           |
| Accessories excl.     | Gel Pillow, self adhesive, order no. 29468.0    |
| Mounting acc. incl.   | pre-installed overflow and siphon with          |
|                       | click-clack function                            |
|                       | Flex-pipe 1m, order no. 29443.9                 |
| Colours               | 000 – White                                     |

## TECHNICAL DRAWINGS / S 1 : 40







LAUFEN