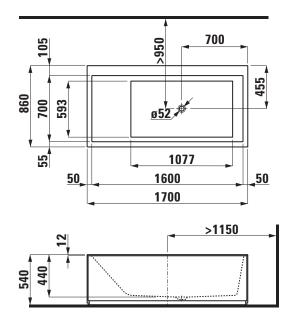

## Bathtub freestanding version, tap bank at long side, back rest left 22333.2

| TECHNICAL DAT | TA                                             |
|---------------|------------------------------------------------|
| Order no.     | 22333.2                                        |
| Certified to  | EN 14516, EN 12764, EN 60825-1                 |
| Dimensions    | 1700 x 860 mm                                  |
| Hight         | 530 mm + 10 mm space for air circulation       |
| Depth         | 440 mm                                         |
| Use capacity  | 250 litre (total: 320 litre)                   |
| Specification | Freestanding bathtub made of Sentec            |
|               | solid surface material, with not removable     |
|               | panels                                         |
|               | With overflow slot at long side and tap bank   |
|               | at opposite side                               |
|               | With pre-installed lifting system to move the  |
|               | bathtub aside in case of maintenance, with     |
|               | floor fixation                                 |
|               | With pre-installed overflow and siphon with    |
|               | click-clack function                           |
|               | With waste cover made of Sentec solid          |
|               | surface                                        |
|               | Charge 616 - without whirl system, with sensor |
|               | control for illuminated overflow slot          |

## TECHNICAL DRAWINGS / S 1 : 40

LAUFEN