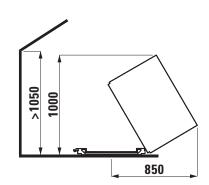

|-----------------------|-------------------------------------------------|
|                       | Charge 627 - Whirlpool with air massage,        |
|                       | illuminated overflow slot and mist              |
| Weight                | Charge 616 - 132,0 kg                           |
|                       | Charge 627 – 138,0 kg                           |
| Accessories excl.     | Gel Pillow, self adhesive, order no. 29468.0    |
| Mounting acc. incl.   | pre-installed overflow and siphon with          |
|                       | click-clack function                            |
|                       | Flex-pipe 1m, order no. 29443.9                 |
| Colours               | 000 – White                                     |

## TECHNICAL DRAWINGS / S 1 : 40







LAUFEN